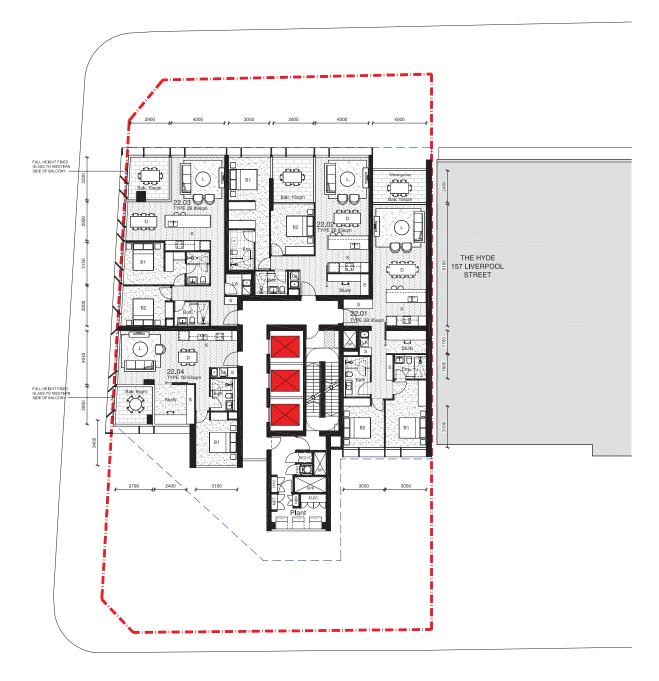

#### LIVERPOOL STREET

CLARKE STREET

02.07.15 Amended DA MK AD 19.12.14 Development Application KW AD/DT

130 Elizabeth Street, Sydney Hyde Development Nominees Pty Ltd Upper Mid Tower Plan Levels 22-25

Showing Level 22 Plan

MK

S11733

DA03.222[B]

1:100 @ A1 (1:200 @ A3)