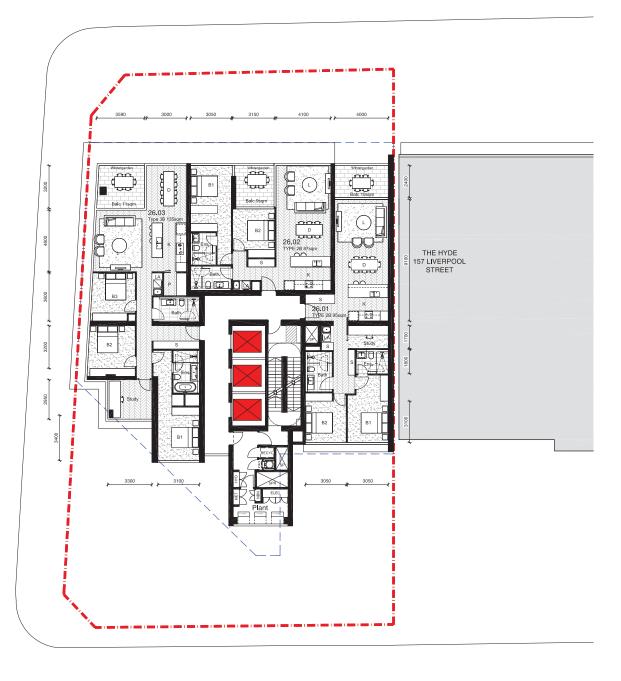

#### LIVERPOOL STREET

CLARKE STREET

02.07.15 Amended DA MK AD A 19.12.14 Development Application KW AD/DT 130 Elizabeth Street, Sydney Hyde Development Nominees Pty Ltd High Tower Plan Levels 27-30, L32 Plan

1:100 @ A1 (1:200 @ A3) MK S11733

BATESSMART.

ELIZABETH STREET

Showing Level 27 Plan

DA03.227[B]